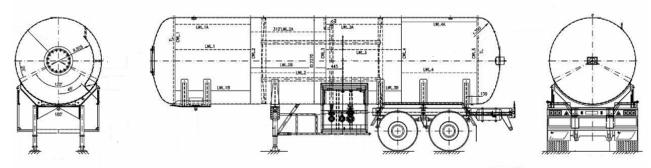

### LPG Transport tank Dimension Information:

All Tanks Dimensions are Approximate as Shown \*):

| Capacity<br>(Tons) **) | Outside Diameter | Head Type                      | Overall Length |
|------------------------|------------------|--------------------------------|----------------|
| 10                     | 2,000 mm         | Ellips 2:1                     | 7,350 mm       |
| 15                     | 2,100 mm         | Ellips 2:1                     | 9,444 mm       |
| 20                     | 2,400 mm         | Ellips 2:1 or<br>Hemispherical | 10,348 mm      |

\*) Dimension may be to change in range variation since manufacture process

\*\*) Available to request in other specified capacity

For inquiry and further information, Please contact us at: