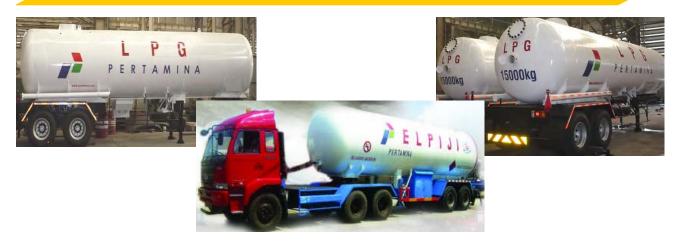

# LPG TRANSPORT TANK

Lintech Duta Pratama has been moving forward on oil and gas products and services. Further expansion to our standard Storage tank for LPG, we also design and deliver complete LPG storage tank for land transport.

We are offering our best experiences to build your LPG land transport tank.

With compliances to standard codes such as ASME and Indonesian Authority regulations for LPG Transport tank, we built our transport tank with Safety in mind in our construction design and application performance.

#### Lintech's LPG Transport tanks have the following features:

- Available in range of 10, 15, 20 MT capacity
- Code stamp / ref to ASME Section VIII Div 1 Latest Edition & Addenda ( Design & Fabrication )
- Material of construction is SA-516 Gr 70 or Equivalent
- Comprehensive test requirements such as Full RT, NDT, Hydro test as per Code
- Certification from Disnaker or Migas and Pertamina
- Welder qualified to Migas certification and ASME certification, and WPS as a welding procedure
- Complete instrumentation according to process line in standard filling station and brand customize
- Dished head typically either to Ellipse or Hemispherical dished head
- Best performance in chassis construction as the best of dynamic fast on roads
- Access ladder for inspection area on above tank
- Customizing in king pin dimension as the slot couple of tractor head
- Landing gear Capacity up to 24 Tons.
- Design in baffle to endure your tank from shocking wave of LPG liquid.
- Lockable the instrument box to protect valve from external damage